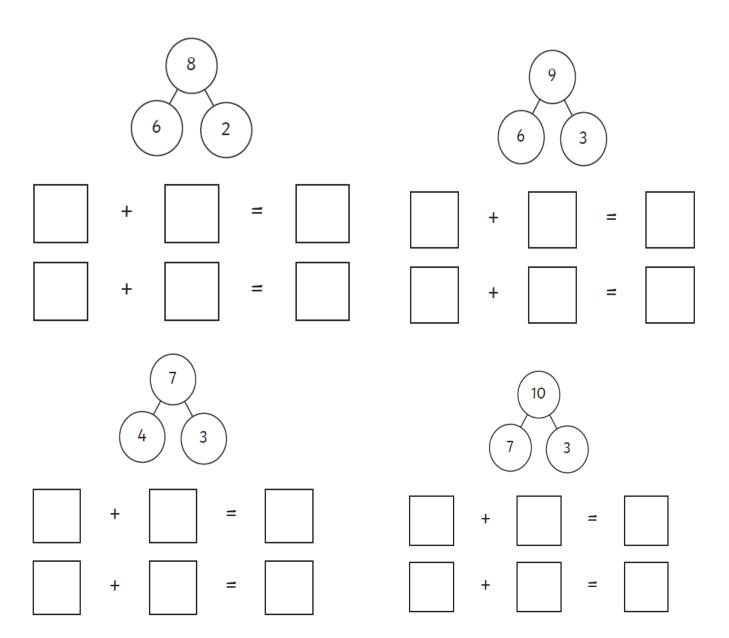

#### Task 4

| 1 + 6 = 7 then  | 3 + 5 = 8   |
|-----------------|-------------|
| 11 + 6 = 17 and | 13 + 5 = 18 |

$$21 + 6 = 27$$

$$23 + 5 = 28$$

Complete the number sentence facts

$$4 + 5 = 9$$

$$2 + 4 = 6$$

$$1 + 4 = 5$$

$$2 + 5 = 7$$

$$5 + 3 = 8$$

$$7 + 2 = 9$$

Challenge 1

| 25 + 4 = | 49 + 6 = |
|----------|----------|
| 32 + 5 = | 26 + 4 = |
| 47 + 6 = | 30 + 8 = |
| 22 + 0 = | 48 + 6 = |
| 31 + 7 = | 29 + 0 = |