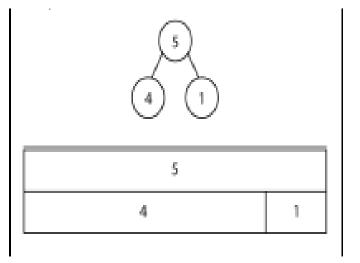

#### Task 4

| 1 + 6 = 7 then  | 3 + 5 = 8   |
|-----------------|-------------|
| 11 + 6 = 17 and | 13 + 5 = 18 |

$$21 + 6 = 27$$

$$23 + 5 = 28$$

Complete the number sentence facts

$$4 + 5 = 9$$

$$2 + 4 = 6$$